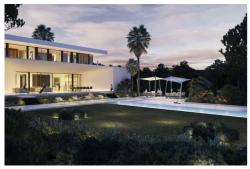

Bedrooms: 6

Bathrooms: 6

Build: 933 m<sup>2</sup>

Plot: 3,000 m<sup>2</sup>

**Underfloor Heating** 

Superb, south facing and very contemporary villas currently being constructed in the gated community of La Reserva de Alcuzcuz situated on the road to Ronda, a short drive from San Pedro de Alcántara and within 10 minutes of Puerto Banús. Alcuzcuz is an exotic, green urbanisation offering uninterrupted views over the valley of Los Arqueros golf course and to the Mediterranean Sea. The very spacious and bright houses are fitted with the latest domotic system for the control of air conditioning hot & cold, under floor heating in the bathrooms, alarm system and much more. The villas have 6 or 7 bedrooms and 6 or 7 bathrooms, large living and dining area, very generous terrace, fully fitted high specification kitchen with breakfast bar and laundry room. The property is tiled mainly in top quality marble and Porcelanosa for the bathrooms. Very nice swimming pool and landscaped garden, garage, 24 hours security and more. Superb.