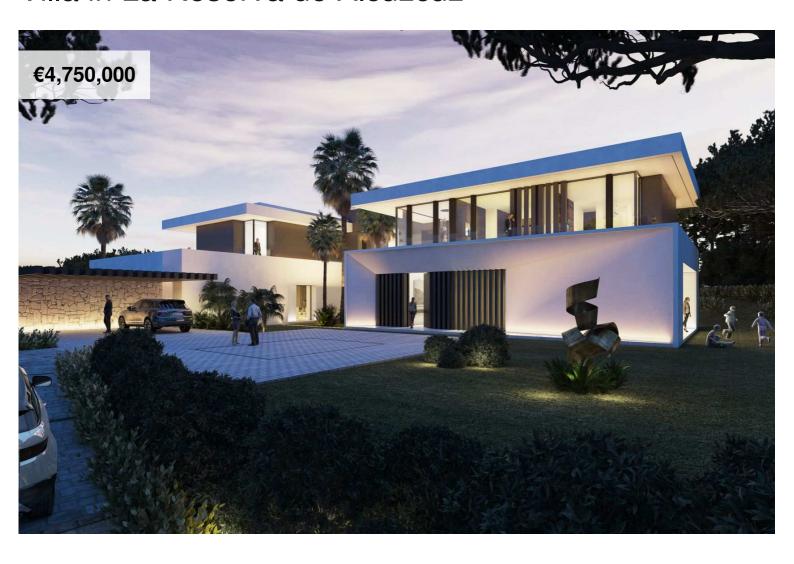

Bedrooms: 6

Bathrooms: 6

Build: 933 m<sup>2</sup>

Plot: 3,000 m<sup>2</sup>

**Underfloor Heating** 

Superb, south facing and very contemporary villas currently being constructed in the gated community of La Reserva de Alcuzcuz situated on the road to Ronda, a short drive from San Pedro de Alcántara and within 10 minutes of Puerto Banús. Alcuzcuz is an exotic, green urbanisation offering uninterrupted views over the valley of Los Arqueros golf course and to the Mediterranean Sea. The very spacious and bright houses are fitted with the latest domotic system for the control of air conditioning hot & cold, under floor heating in the bathrooms, alarm system and much more. The villas have 6 or 7 bedrooms and 6 or 7 bathrooms, large living and dining area, very generous terrace, fully fitted high specification kitchen with breakfast bar and laundry room. The property is tiled mainly in top quality marble and Porcelanosa for the bathrooms. Very nice swimming pool and landscaped garden, garage, 24 hours security and more. Superb.

The information given here is subject to errors and do not form a part of any contract. The offer can be changed or withdrawn without notice. Price does not include purchase costs.

| Reference      | V6108                                                                                                                                                                               |
|----------------|-------------------------------------------------------------------------------------------------------------------------------------------------------------------------------------|
| Location       | La Reserva de Alcuzcuz, Benahavis                                                                                                                                                   |
| Property Type  | Villa                                                                                                                                                                               |
| Bedrooms       | 6                                                                                                                                                                                   |
| Bathrooms      | 6                                                                                                                                                                                   |
| Parking Spaces | 2                                                                                                                                                                                   |
| Build          | 933 m²                                                                                                                                                                              |
| Plot           | 3,000 m²                                                                                                                                                                            |
| Terrace        | 261 m²                                                                                                                                                                              |
| Orientation    | South                                                                                                                                                                               |
| Features       | 24 Hour Security, Air Conditioning,<br>Alarm System, Fireplace, Gated<br>Complex, Heating, Modern Style, Newly<br>Built, Private Garden, Sea Views,<br>Storage Room, Swimming Pool, |